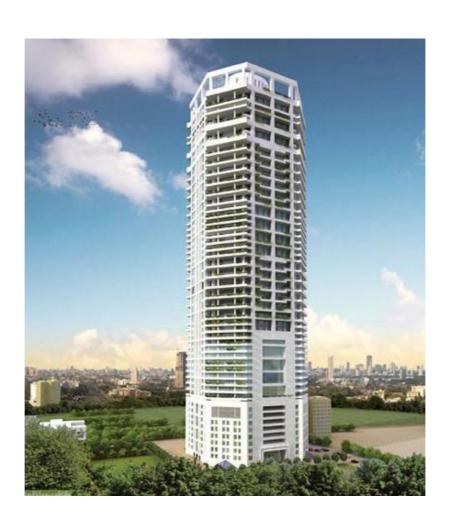

## **CASE STUDY**

Project Name: Palais Royale, Mumbai

Client: Shreeram Mills Limited

Consultant/Architect: Talathy & Panthaky, in association with foreign consultants such as

Lehr Associates of New York and RWDI, Canada.

**Description:** Palais Royale, after construction standing at 320mtrs height would be one

of the tallest building in India. One of the prestigious residential building

projects in India.

**PRODUCT** Structuro 100M - 200MT (more expected till project completion)