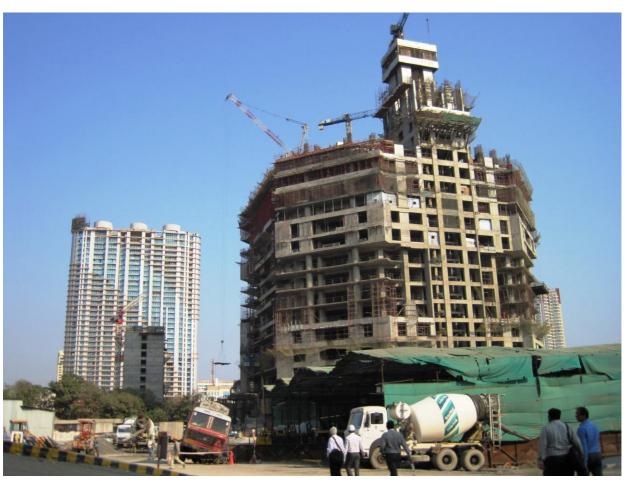

## **CASE STUDY**

Project Name: Palais Royale, Mumbai

Client: Shreeram Mills Limited

Consultant/Architect: Talathy & Panthaky, in association with foreign consultants such as

Lehr Associates of New York and RWDI, Canada.

**Description:** Palais Royale, after construction standing at 320mtrs height would be one

of the tallest building in India. One of the prestigious residential building

projects in India.

**PRODUCT** Structuro 100M - 200MT (more expected till project completion)